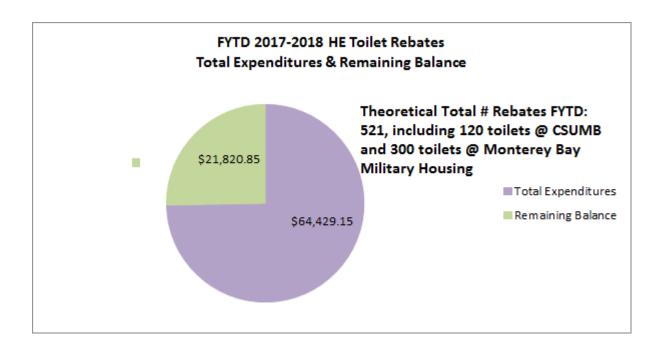

## HE Toilets:

- Total number of HE toilet rebates year-to-date: 521 rebates. However this total incudes rebates that have yet to be given to CSUMB (120 toilets) and the Monterey Bay Military Housing (300 toilets). Therefore, the actual total number of rebates given thus far is 101.
- Our total HE toilet rebate budget for FY 17/18 is \$86,250.00. We have theoretically spent (including CSUMB [\$15,000] and MBMH [\$37,500]) \$64,429.15 or 75% of the budget. The actual expenditures thus far for the 101 rebates given equates to \$11,929.15 or 14% of the budget.
- The graph below illustrates the total theoretical expenditures year-to-date, including the 120 toilets for CSUMB and the 300 toilets for MBMH.

#### **HE Clothes Washing Machines:**

- Total number of rebates year-to-date : 44
- Our total budget for FY 17/18 is \$18,000 and we have spent \$4,250 or 24% of the total budget.
- The graph below illustrates the total expenditures year-to-date, and the remaining balance for FY 17/18.