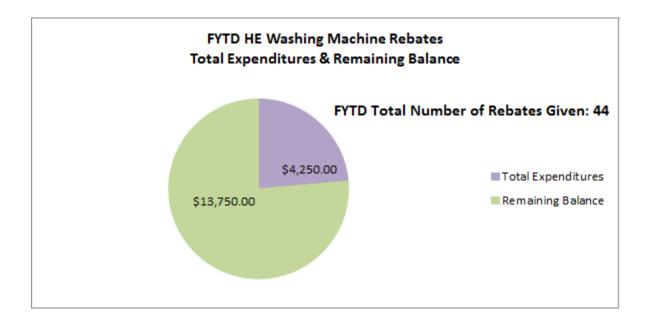

#### **HE Clothes Washing Machines:**

- Total number of rebates year-to-date : 44
- Our total budget for FY 17/18 is \$18,000 and we have spent \$4,250 or 24% of the total budget.
- The graph below illustrates the total expenditures year-to-date, and the remaining balance for FY 17/18.