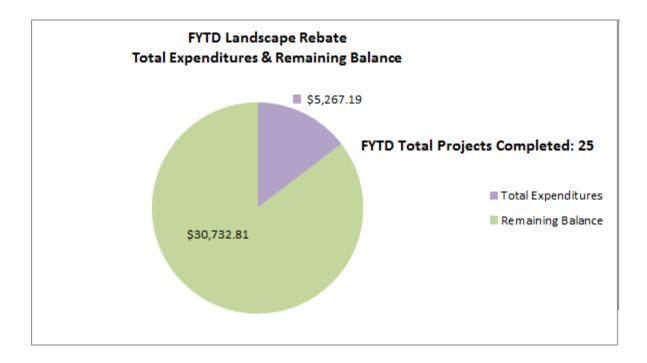

### Landscape Incentives Continued:

- The total budget for landscape incentives in FY 17/18 is \$36,000. We have spent \$5,267.19, or 15% of the total budget year-to-date.
- The graph below illustrates the total expenditures year-to-date and the remaining balance for FY 17/18.