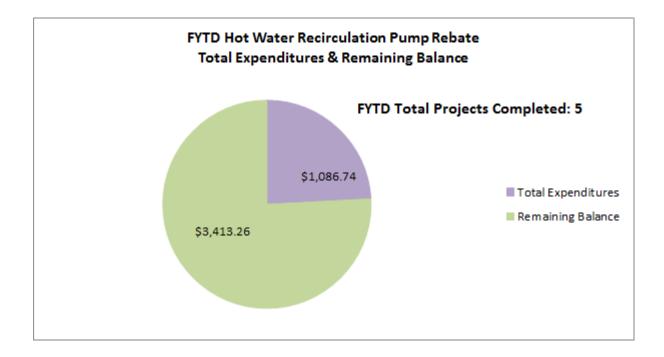

## Hot Water Recirculation Pump Incentive:

- Total number of completed projects is 5. The total number of projects in progress is 6.
- The total budget in FY 17/18 is \$4,500 and we have spent \$1,086.74 or 24% of our budget.
- The graph below illustrates the total expenditures year-to-date and the remaining balance for FY 17/18.